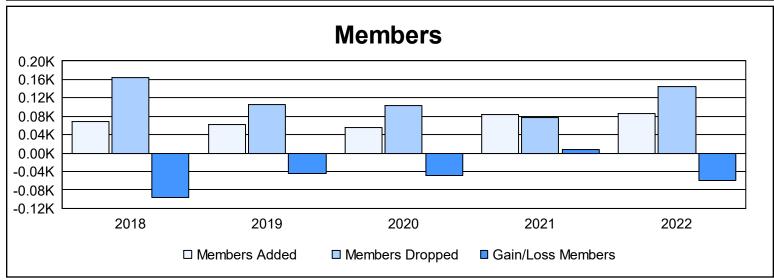

District 1 H As of June 2022 Cumulative

| Year      | New<br>Clubs | Dropped<br>Clubs | Gain/<br>Loss<br>Clubs | New<br>Members | Charter<br>Members | Reinstate<br>Members | Transfer<br>Members | Total<br>Member<br>Added | Total<br>Members<br>Dropped | Gain/<br>Loss<br>Members |
|-----------|--------------|------------------|------------------------|----------------|--------------------|----------------------|---------------------|--------------------------|-----------------------------|--------------------------|
| 2017-2018 | 0            | 2                | -2                     | 52             | 1                  | 12                   | 3                   | 68                       | 164                         | -96                      |
| 2018-2019 | 0            | 0                | 0                      | 49             | 0                  | 9                    | 3                   | 61                       | 106                         | -45                      |
| 2019-2020 | 0            | 2                | -2                     | 42             | 0                  | 8                    | 5                   | 55                       | 103                         | -48                      |
| 2020-2021 | 1            | 0                | 1                      | 44             | 30                 | 7                    | 3                   | 84                       | 77                          | 7                        |
| 2021-2022 | 0            | 4                | -4                     | 65             | 0                  | 17                   | 3                   | 85                       | 144                         | -59                      |
| Average   | 0            | 2                | -1                     | 50             | 6                  | 11                   | 3                   | 71                       | 119                         | -48                      |