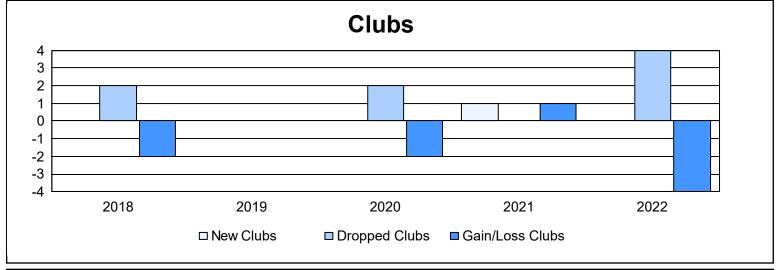

District 1 H As of June 2022 Cumulative

| Year      | New<br>Clubs | Dropped<br>Clubs | Gain/<br>Loss<br>Clubs | New<br>Members | Charter<br>Members | Reinstate<br>Members | Transfer<br>Members | Total<br>Member<br>Added | Total<br>Members<br>Dropped | Gain/<br>Loss<br>Members |
|-----------|--------------|------------------|------------------------|----------------|--------------------|----------------------|---------------------|--------------------------|-----------------------------|--------------------------|
| 2017-2018 | 0            | 2                | -2                     | 52             | 1                  | 12                   | 3                   | 68                       | 164                         | -96                      |
| 2018-2019 | 0            | 0                | 0                      | 49             | 0                  | 9                    | 3                   | 61                       | 106                         | -45                      |
| 2019-2020 | 0            | 2                | -2                     | 42             | 0                  | 8                    | 5                   | 55                       | 103                         | -48                      |
| 2020-2021 | 1            | 0                | 1                      | 44             | 30                 | 7                    | 3                   | 84                       | 77                          | 7                        |
| 2021-2022 | 0            | 4                | -4                     | 65             | 0                  | 17                   | 3                   | 85                       | 144                         | -59                      |
| Average   | 0            | 2                | -1                     | 50             | 6                  | 11                   | 3                   | 71                       | 119                         | -48                      |